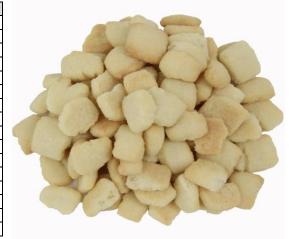

|                        | PRODUCT DESCRIPTION |  |  |  |
|------------------------|---------------------|--|--|--|
| Flat, baked pie chips. |                     |  |  |  |

| PHYSICAL ATTRIBUTES |                 |                                    |     |                              |        |                        |    |   |
|---------------------|-----------------|------------------------------------|-----|------------------------------|--------|------------------------|----|---|
| Appearance:         | Flat, baked pi  | e chips.                           |     |                              |        |                        |    |   |
| Color:              | Light brown /   | Light brown / Tan.                 |     |                              |        |                        |    |   |
| Flavor:             | Pastry type fla | Pastry type flavor.                |     |                              |        |                        |    |   |
| Pack Size:          | 1x10lb poly-li  | 1x10lb poly-lined corrugated case. |     |                              |        |                        |    |   |
| Case Dimensions:    |                 |                                    |     |                              |        |                        |    |   |
| L[depth]xWxH in.    | 12.2            | 12.5                               | 8.5 | Case Cube(ft <sup>3</sup> ): | 0.7501 | Pallet Conf. (TI / HI) | 12 | 6 |